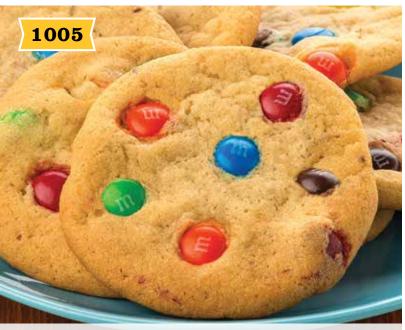

MMM\* Candies • \$22

Triple Chocolate • \$22

Caramel Pecan Chocolate Chip • \$22

Sugar • \$22

White Chocolate Macadamia • \$22

Snickerdoodle • \$22

Oatmeal Raisin • \$22

| Sell                                                                             |                       | \$22 each • 2.7 lb. Tub |       |              |                           |                  |               |                | Cookie dough                                                                                                          |
|----------------------------------------------------------------------------------|-----------------------|-------------------------|-------|--------------|---------------------------|------------------|---------------|----------------|-----------------------------------------------------------------------------------------------------------------------|
| Safety First: Never sell door to door without adult supervision.  (800) 826-1167 | Chunky Chocolate Chip |                         |       |              | White Chocolate Macadamia |                  |               | Chocolate Chip | may be frozen for up to 1 year and is shelf stable at room temperature (66°F - 77°F) for 21 days. Cookie dough may be |
| School Name                                                                      | ate                   | _                       |       | S            | ie ∠                      | <u>o</u>         |               |                | thawed and refrozen  Manufactured in the                                                                              |
| Seller's First Name                                                              | 000                   | Oatmeal Raisin          |       | MMM* Candies | ၁၂၀၁၄                     | Triple Chocolate | Snickerdoodle | Caramel Pecan  | same equipment that                                                                                                   |
| Seller's Last Name                                                               | S C                   | ealF                    |       | \<br>*-      | ਨੁ                        | Cho              | rdo           | nel P          | manufactures peanut<br>walnut, pecan,                                                                                 |
| Phone                                                                            | hunk                  | atm                     | Sugar | ¥            | /hite                     | iple             | nicke         | aran           | macadamia nut, milk<br>soy, wheat, egg and                                                                            |
| Teacher/Coach                                                                    |                       |                         |       |              |                           |                  |               |                | almond products.                                                                                                      |
| CUSTOMER NAME / ADDRESS / PHONE                                                  | 1001                  | 1003                    | 1004  | 1005         | 1006                      | 1007             | 1009          | 1027           | AMOUNT DUE                                                                                                            |
| Katy Nelson 223 Main St. 547-2125                                                | 1                     |                         | MPLE  | ONLY         |                           |                  |               |                | \$22.00                                                                                                               |
| 1                                                                                |                       |                         |       |              |                           |                  |               |                |                                                                                                                       |
| 2                                                                                |                       |                         |       |              |                           |                  |               |                |                                                                                                                       |
| 3                                                                                | •                     |                         |       |              |                           |                  |               |                |                                                                                                                       |
|                                                                                  | •                     |                         |       |              |                           |                  |               |                |                                                                                                                       |
| 4                                                                                |                       |                         |       |              |                           |                  |               |                |                                                                                                                       |
| 5                                                                                | -                     |                         |       |              |                           |                  |               |                |                                                                                                                       |
| 6                                                                                |                       |                         |       |              |                           |                  |               |                |                                                                                                                       |
| 7                                                                                |                       |                         |       |              |                           |                  |               |                |                                                                                                                       |
| 8                                                                                |                       |                         |       |              |                           |                  |               |                |                                                                                                                       |
| 9                                                                                |                       |                         |       |              |                           |                  |               |                |                                                                                                                       |
| 10                                                                               |                       |                         |       |              |                           |                  |               |                |                                                                                                                       |
| 11                                                                               |                       |                         |       |              |                           |                  |               |                |                                                                                                                       |
| 12                                                                               |                       |                         |       |              |                           |                  |               | •••••          |                                                                                                                       |
|                                                                                  | •                     |                         |       |              |                           |                  |               | •••••          |                                                                                                                       |
| 13                                                                               |                       |                         |       |              |                           |                  |               |                |                                                                                                                       |
| 14                                                                               |                       |                         |       |              |                           |                  |               |                |                                                                                                                       |
| 15                                                                               |                       |                         |       |              |                           |                  |               |                |                                                                                                                       |
| 16                                                                               |                       |                         |       |              |                           |                  |               |                |                                                                                                                       |
| 17                                                                               |                       |                         |       |              |                           |                  |               |                |                                                                                                                       |
| 18                                                                               |                       |                         |       |              |                           |                  |               |                |                                                                                                                       |
| 19                                                                               |                       |                         |       |              |                           |                  |               |                |                                                                                                                       |
| 20                                                                               |                       |                         |       |              |                           |                  |               |                |                                                                                                                       |
| W*MEN™ OWNED                                                                     | 1001                  | 1003                    | 1004  | 1005         | 1006                      | 1007             | 1009          | 1027           | \$                                                                                                                    |