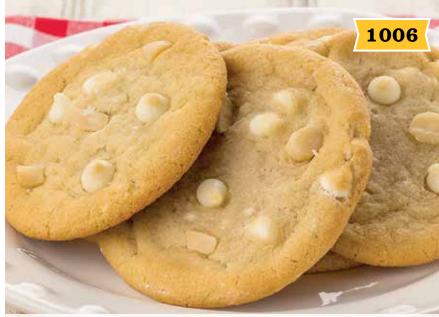

MMM\* Candies • \$22

Triple Chocolate • \$22

Caramel Pecan Chocolate Chip • \$22

Sugar • \$22

White Chocolate Macadamia • \$22

Snickerdoodle • \$22

Oatmeal Raisin • \$22

| Sell                                                                             |                       | \$22 each • 2.7 lb. Tub |       |              |                           |                  |               |                | Cookie dough                                                                                                          |
|----------------------------------------------------------------------------------|-----------------------|-------------------------|-------|--------------|---------------------------|------------------|---------------|----------------|-----------------------------------------------------------------------------------------------------------------------|
| Safety First: Never sell door to door without adult supervision.  (800) 826-1167 | Chunky Chocolate Chip |                         |       |              | White Chocolate Macadamia |                  |               | Chocolate Chip | may be frozen for up to 1 year and is shelf stable at room temperature (66°F - 77°F) for 21 days. Cookie dough may be |
| School Name                                                                      | ate                   | _                       |       | S            | ie ∠                      | <u>o</u>         |               |                | thawed and refrozen  Manufactured in the                                                                              |
| Seller's First Name                                                              | 000                   | Oatmeal Raisin          |       | MMM* Candies | ၁၂၀၁၄                     | Triple Chocolate | Snickerdoodle | Caramel Pecan  | same equipment that                                                                                                   |
| Seller's Last Name                                                               | S C                   | ealF                    |       | \<br>*-      | ਨੁ                        | Cho              | rdo           | nel P          | manufactures peanut<br>walnut, pecan,                                                                                 |
| Phone                                                                            | hunk                  | atm                     | Sugar | ¥            | /hite                     | iple             | nicke         | aran           | macadamia nut, milk<br>soy, wheat, egg and                                                                            |
| Teacher/Coach                                                                    |                       |                         |       |              |                           |                  |               |                | almond products.                                                                                                      |
| CUSTOMER NAME / ADDRESS / PHONE                                                  | 1001                  | 1003                    | 1004  | 1005         | 1006                      | 1007             | 1009          | 1027           | AMOUNT DUE                                                                                                            |
| Katy Nelson 223 Main St. 547-2125                                                | 1                     |                         | MPLE  | ONLY         |                           |                  |               |                | \$22.00                                                                                                               |
| 1                                                                                |                       |                         |       |              |                           |                  |               |                |                                                                                                                       |
| 2                                                                                |                       |                         |       |              |                           |                  |               |                |                                                                                                                       |
| 3                                                                                | •                     |                         |       |              |                           |                  |               |                |                                                                                                                       |
|                                                                                  | •                     |                         |       |              |                           |                  |               |                |                                                                                                                       |
| 4                                                                                |                       |                         |       |              |                           |                  |               |                |                                                                                                                       |
| 5                                                                                | -                     |                         |       |              |                           |                  |               |                |                                                                                                                       |
| 6                                                                                |                       |                         |       |              |                           |                  |               |                |                                                                                                                       |
| 7                                                                                |                       |                         |       |              |                           |                  |               |                |                                                                                                                       |
| 8                                                                                |                       |                         |       |              |                           |                  |               |                |                                                                                                                       |
| 9                                                                                |                       |                         |       |              |                           |                  |               |                |                                                                                                                       |
| 10                                                                               |                       |                         |       |              |                           |                  |               |                |                                                                                                                       |
| 11                                                                               |                       |                         |       |              |                           |                  |               |                |                                                                                                                       |
| 12                                                                               |                       |                         |       |              |                           |                  |               | •••••          |                                                                                                                       |
|                                                                                  | •                     |                         |       |              |                           |                  |               | •••••          |                                                                                                                       |
| 13                                                                               |                       |                         |       |              |                           |                  |               |                |                                                                                                                       |
| 14                                                                               |                       |                         |       |              |                           |                  |               |                |                                                                                                                       |
| 15                                                                               |                       |                         |       |              |                           |                  |               |                |                                                                                                                       |
| 16                                                                               |                       |                         |       |              |                           |                  |               |                |                                                                                                                       |
| 17                                                                               |                       |                         |       |              |                           |                  |               |                |                                                                                                                       |
| 18                                                                               |                       |                         |       |              |                           |                  |               |                |                                                                                                                       |
| 19                                                                               |                       |                         |       |              |                           |                  |               |                |                                                                                                                       |
| 20                                                                               |                       |                         |       |              |                           |                  |               |                |                                                                                                                       |
| W*MEN™ OWNED                                                                     | 1001                  | 1003                    | 1004  | 1005         | 1006                      | 1007             | 1009          | 1027           | \$                                                                                                                    |