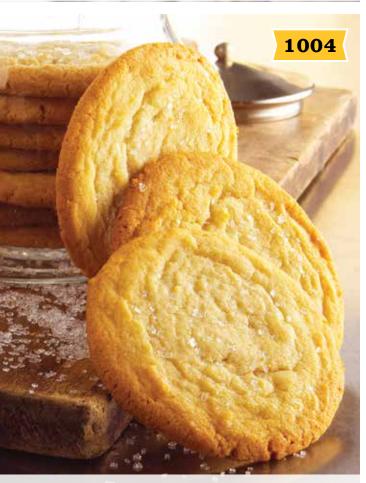

MMM\* Candies • \$22

Triple Chocolate • \$22

Caramel Pecan Chocolate Chip • \$22

Sugar • \$22

White Chocolate Macadamia • \$22

Snickerdoodle • \$22

Oatmeal Raisin • \$22

| Sell                                                                             |                       | \$22 each • 2.7 lb. Tub |       |              |                           |                  |               |                | Cookie dough                                                                                                          |
|----------------------------------------------------------------------------------|-----------------------|-------------------------|-------|--------------|---------------------------|------------------|---------------|----------------|-----------------------------------------------------------------------------------------------------------------------|
| Safety First: Never sell door to door without adult supervision.  (800) 826-1167 | Chunky Chocolate Chip |                         |       |              | White Chocolate Macadamia |                  |               | Chocolate Chip | may be frozen for up to 1 year and is shelf stable at room temperature (66°F - 77°F) for 21 days. Cookie dough may be |
| School Name                                                                      | ate                   | _                       |       | S            | ie ∠                      | <u>o</u>         |               |                | thawed and refrozen  Manufactured in the                                                                              |
| Seller's First Name                                                              | 000                   | Oatmeal Raisin          |       | MMM* Candies | ၁၂၀၁၄                     | Triple Chocolate | Snickerdoodle | Caramel Pecan  | same equipment that                                                                                                   |
| Seller's Last Name                                                               | S C                   | ealF                    |       | \<br>*-      | ਨੁ                        | Cho              | rdo           | nel P          | manufactures peanut<br>walnut, pecan,                                                                                 |
| Phone                                                                            | hunk                  | atm                     | Sugar | ¥            | /hite                     | iple             | nicke         | aran           | macadamia nut, milk<br>soy, wheat, egg and                                                                            |
| Teacher/Coach                                                                    |                       |                         |       |              |                           |                  |               |                | almond products.                                                                                                      |
| CUSTOMER NAME / ADDRESS / PHONE                                                  | 1001                  | 1003                    | 1004  | 1005         | 1006                      | 1007             | 1009          | 1027           | AMOUNT DUE                                                                                                            |
| Katy Nelson 223 Main St. 547-2125                                                | 1                     |                         | MPLE  | ONLY         |                           |                  |               |                | \$22.00                                                                                                               |
| 1                                                                                |                       |                         |       |              |                           |                  |               |                |                                                                                                                       |
| 2                                                                                |                       |                         |       |              |                           |                  |               |                |                                                                                                                       |
| 3                                                                                | •                     |                         |       |              |                           |                  |               |                |                                                                                                                       |
|                                                                                  | •                     |                         |       |              |                           |                  |               |                |                                                                                                                       |
| 4                                                                                |                       |                         |       |              |                           |                  |               |                |                                                                                                                       |
| 5                                                                                | -                     |                         |       |              |                           |                  |               |                |                                                                                                                       |
| 6                                                                                |                       |                         |       |              |                           |                  |               |                |                                                                                                                       |
| 7                                                                                |                       |                         |       |              |                           |                  |               |                |                                                                                                                       |
| 8                                                                                |                       |                         |       |              |                           |                  |               |                |                                                                                                                       |
| 9                                                                                |                       |                         |       |              |                           |                  |               |                |                                                                                                                       |
| 10                                                                               |                       |                         |       |              |                           |                  |               |                |                                                                                                                       |
| 11                                                                               |                       |                         |       |              |                           |                  |               |                |                                                                                                                       |
| 12                                                                               |                       |                         |       |              |                           |                  |               | •••••          |                                                                                                                       |
|                                                                                  | •                     |                         |       |              |                           |                  |               | •••••          |                                                                                                                       |
| 13                                                                               |                       |                         |       |              |                           |                  |               |                |                                                                                                                       |
| 14                                                                               |                       |                         |       |              |                           |                  |               |                |                                                                                                                       |
| 15                                                                               |                       |                         |       |              |                           |                  |               |                |                                                                                                                       |
| 16                                                                               |                       |                         |       |              |                           |                  |               |                |                                                                                                                       |
| 17                                                                               |                       |                         |       |              |                           |                  |               |                |                                                                                                                       |
| 18                                                                               |                       |                         |       |              |                           |                  |               |                |                                                                                                                       |
| 19                                                                               |                       |                         |       |              |                           |                  |               |                |                                                                                                                       |
| 20                                                                               |                       |                         |       |              |                           |                  |               |                |                                                                                                                       |
| W*MEN™ OWNED                                                                     | 1001                  | 1003                    | 1004  | 1005         | 1006                      | 1007             | 1009          | 1027           | \$                                                                                                                    |