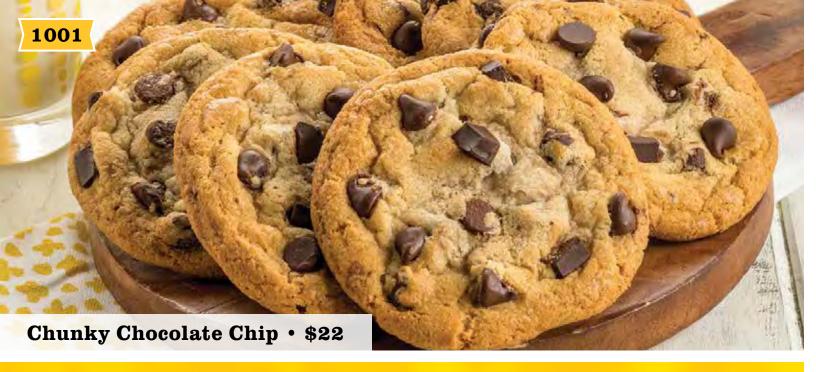

MMM\* Candies • \$22

Triple Chocolate • \$22

Caramel Pecan Chocolate Chip • \$22

Sugar • \$22

White Chocolate Macadamia • \$22

Snickerdoodle • \$22

Oatmeal Raisin • \$22

| Sell                                                                             |                       | \$22 each • 2.7 lb. Tub |       |              |                           |                  |               |                | Cookie dough                                                                                                          |
|----------------------------------------------------------------------------------|-----------------------|-------------------------|-------|--------------|---------------------------|------------------|---------------|----------------|-----------------------------------------------------------------------------------------------------------------------|
| Safety First: Never sell door to door without adult supervision.  (800) 826-1167 | Chunky Chocolate Chip |                         |       |              | White Chocolate Macadamia |                  |               | Chocolate Chip | may be frozen for up to 1 year and is shelf stable at room temperature (66°F - 77°F) for 21 days. Cookie dough may be |
| School Name                                                                      | ate                   | _                       |       | S            | ie ∠                      | <u>o</u>         |               |                | thawed and refrozen  Manufactured in the                                                                              |
| Seller's First Name                                                              | 000                   | Oatmeal Raisin          |       | MMM* Candies | ၁၂၀၁၄                     | Triple Chocolate | Snickerdoodle | Caramel Pecan  | same equipment that                                                                                                   |
| Seller's Last Name                                                               | S C                   | ealF                    |       | \<br>*-      | ਨੁ                        | Cho              | rdo           | nel P          | manufactures peanut<br>walnut, pecan,                                                                                 |
| Phone                                                                            | hunk                  | atm                     | Sugar | ¥            | /hite                     | iple             | nicke         | aran           | macadamia nut, milk<br>soy, wheat, egg and                                                                            |
| Teacher/Coach                                                                    |                       |                         |       |              |                           |                  |               |                | almond products.                                                                                                      |
| CUSTOMER NAME / ADDRESS / PHONE                                                  | 1001                  | 1003                    | 1004  | 1005         | 1006                      | 1007             | 1009          | 1027           | AMOUNT DUE                                                                                                            |
| Katy Nelson 223 Main St. 547-2125                                                | 1                     |                         | MPLE  | ONLY         |                           |                  |               |                | \$22.00                                                                                                               |
| 1                                                                                |                       |                         |       |              |                           |                  |               |                |                                                                                                                       |
| 2                                                                                |                       |                         |       |              |                           |                  |               |                |                                                                                                                       |
| 3                                                                                | •                     |                         |       |              |                           |                  |               |                |                                                                                                                       |
|                                                                                  | •                     |                         |       |              |                           |                  |               |                |                                                                                                                       |
| 4                                                                                |                       |                         |       |              |                           |                  |               |                |                                                                                                                       |
| 5                                                                                | -                     |                         |       |              |                           |                  |               |                |                                                                                                                       |
| 6                                                                                |                       |                         |       |              |                           |                  |               |                |                                                                                                                       |
| 7                                                                                |                       |                         |       |              |                           |                  |               |                |                                                                                                                       |
| 8                                                                                |                       |                         |       |              |                           |                  |               |                |                                                                                                                       |
| 9                                                                                |                       |                         |       |              |                           |                  |               |                |                                                                                                                       |
| 10                                                                               |                       |                         |       |              |                           |                  |               |                |                                                                                                                       |
| 11                                                                               |                       |                         |       |              |                           |                  |               |                |                                                                                                                       |
| 12                                                                               |                       |                         |       |              |                           |                  |               | •••••          |                                                                                                                       |
|                                                                                  | •                     |                         |       |              |                           |                  |               | •••••          |                                                                                                                       |
| 13                                                                               |                       |                         |       |              |                           |                  |               |                |                                                                                                                       |
| 14                                                                               |                       |                         |       |              |                           |                  |               |                |                                                                                                                       |
| 15                                                                               |                       |                         |       |              |                           |                  |               |                |                                                                                                                       |
| 16                                                                               |                       |                         |       |              |                           |                  |               |                |                                                                                                                       |
| 17                                                                               |                       |                         |       |              |                           |                  |               |                |                                                                                                                       |
| 18                                                                               |                       |                         |       |              |                           |                  |               |                |                                                                                                                       |
| 19                                                                               |                       |                         |       |              |                           |                  |               |                |                                                                                                                       |
| 20                                                                               |                       |                         |       |              |                           |                  |               |                |                                                                                                                       |
| W*MEN™ OWNED                                                                     | 1001                  | 1003                    | 1004  | 1005         | 1006                      | 1007             | 1009          | 1027           | \$                                                                                                                    |