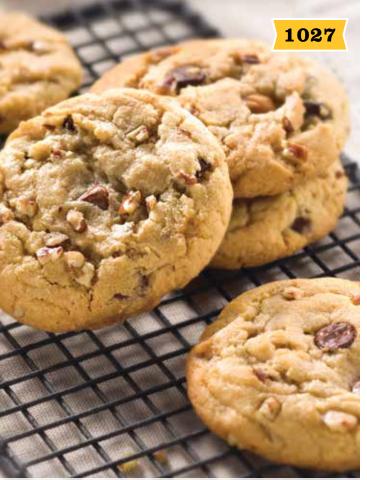

MMM\* Candies • \$22

Triple Chocolate • \$22

Caramel Pecan Chocolate Chip • \$22

Sugar • \$22

White Chocolate Macadamia • \$22

Snickerdoodle • \$22

Oatmeal Raisin • \$22

| Sell                                                                             |                       | \$22 each • 2.7 lb. Tub |       |              |                           |                  |               |                | Cookie dough                                                                                                          |
|----------------------------------------------------------------------------------|-----------------------|-------------------------|-------|--------------|---------------------------|------------------|---------------|----------------|-----------------------------------------------------------------------------------------------------------------------|
| Safety First: Never sell door to door without adult supervision.  (800) 826-1167 | Chunky Chocolate Chip |                         |       |              | White Chocolate Macadamia |                  |               | Chocolate Chip | may be frozen for up to 1 year and is shelf stable at room temperature (66°F - 77°F) for 21 days. Cookie dough may be |
| School Name                                                                      | ate                   | _                       |       | S            | ie ∠                      | <u>o</u>         |               |                | thawed and refrozen  Manufactured in the                                                                              |
| Seller's First Name                                                              | 000                   | Oatmeal Raisin          |       | MMM* Candies | ၁၂၀၁၄                     | Triple Chocolate | Snickerdoodle | Caramel Pecan  | same equipment that                                                                                                   |
| Seller's Last Name                                                               | S C                   | ealF                    |       | \<br>*-      | ਨੁ                        | Cho              | rdo           | nel P          | manufactures peanut<br>walnut, pecan,                                                                                 |
| Phone                                                                            | hunk                  | atm                     | Sugar | ¥            | /hite                     | iple             | nicke         | aran           | macadamia nut, milk<br>soy, wheat, egg and                                                                            |
| Teacher/Coach                                                                    |                       |                         |       |              |                           |                  |               |                | almond products.                                                                                                      |
| CUSTOMER NAME / ADDRESS / PHONE                                                  | 1001                  | 1003                    | 1004  | 1005         | 1006                      | 1007             | 1009          | 1027           | AMOUNT DUE                                                                                                            |
| Katy Nelson 223 Main St. 547-2125                                                | 1                     |                         | MPLE  | ONLY         |                           |                  |               |                | \$22.00                                                                                                               |
| 1                                                                                |                       |                         |       |              |                           |                  |               |                |                                                                                                                       |
| 2                                                                                |                       |                         |       |              |                           |                  |               |                |                                                                                                                       |
| 3                                                                                | •                     |                         |       |              |                           |                  |               |                |                                                                                                                       |
|                                                                                  | •                     |                         |       |              |                           |                  |               |                |                                                                                                                       |
| 4                                                                                |                       |                         |       |              |                           |                  |               |                |                                                                                                                       |
| 5                                                                                | -                     |                         |       |              |                           |                  |               |                |                                                                                                                       |
| 6                                                                                |                       |                         |       |              |                           |                  |               |                |                                                                                                                       |
| 7                                                                                |                       |                         |       |              |                           |                  |               |                |                                                                                                                       |
| 8                                                                                |                       |                         |       |              |                           |                  |               |                |                                                                                                                       |
| 9                                                                                |                       |                         |       |              |                           |                  |               |                |                                                                                                                       |
| 10                                                                               |                       |                         |       |              |                           |                  |               |                |                                                                                                                       |
| 11                                                                               |                       |                         |       |              |                           |                  |               |                |                                                                                                                       |
| 12                                                                               |                       |                         |       |              |                           |                  |               | •••••          |                                                                                                                       |
|                                                                                  | •                     |                         |       |              |                           |                  |               | •••••          |                                                                                                                       |
| 13                                                                               |                       |                         |       |              |                           |                  |               |                |                                                                                                                       |
| 14                                                                               |                       |                         |       |              |                           |                  |               |                |                                                                                                                       |
| 15                                                                               |                       |                         |       |              |                           |                  |               |                |                                                                                                                       |
| 16                                                                               |                       |                         |       |              |                           |                  |               |                |                                                                                                                       |
| 17                                                                               |                       |                         |       |              |                           |                  |               |                |                                                                                                                       |
| 18                                                                               |                       |                         |       |              |                           |                  |               |                |                                                                                                                       |
| 19                                                                               |                       |                         |       |              |                           |                  |               |                |                                                                                                                       |
| 20                                                                               |                       |                         |       |              |                           |                  |               |                |                                                                                                                       |
| W*MEN™ OWNED                                                                     | 1001                  | 1003                    | 1004  | 1005         | 1006                      | 1007             | 1009          | 1027           | \$                                                                                                                    |